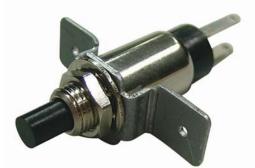

Feature with screw mount installation wire and PCB terminal

## Application -

consumer products computer products instrumentation communication equipments

## SPECIFICATIONS

| SWITCH SPECIFICATIONS       |                                                                  |
|-----------------------------|------------------------------------------------------------------|
| POLE - POSITION             | SPST ,<br>Momentary and Lock Type are Available                  |
| CONTACT RATING              | 120 V AC or 28 V DC , 1 A                                        |
| CONTACT RESISTANCE          | $30\ m\Omega$ MAX. 1.5 V DC ; 100 mA , by Method of Voltage DROP |
| INSULATION RESISTANCE       | 100 MΩ MIN. 500 V DC                                             |
| DIELECTRIC STRENGTH