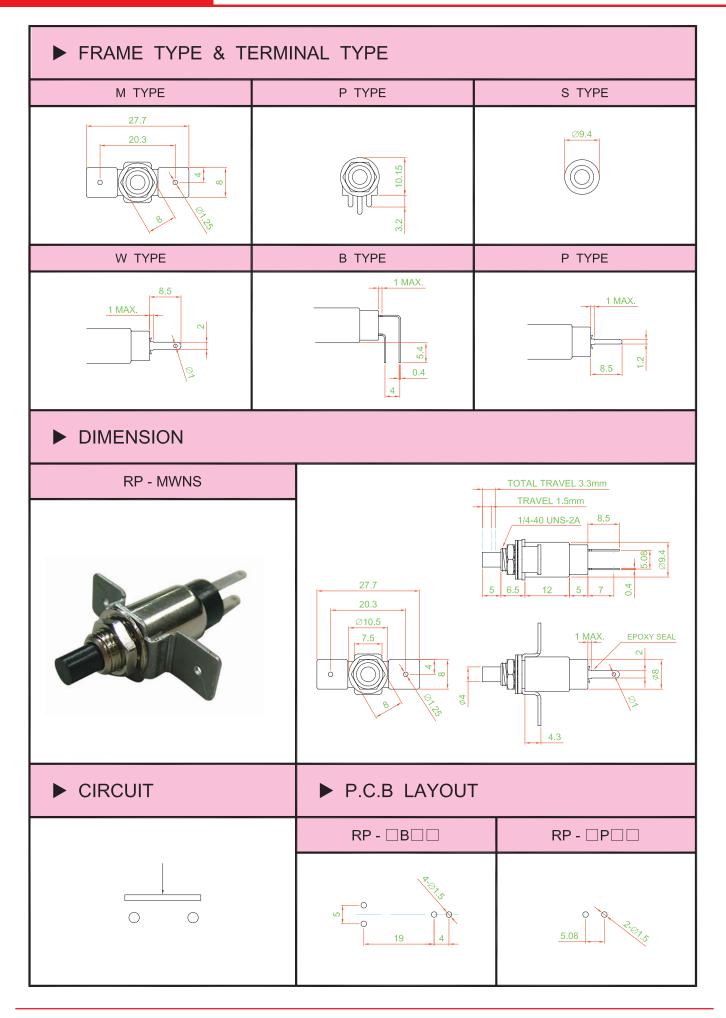

28 V DC , 1 A                                        |
| CONTACT RESISTANCE          | $30\ m\Omega$ MAX. 1.5 V DC ; 100 mA , by Method of Voltage DROP |
| INSULATION RESISTANCE       | 100 MΩ MIN. 500 V DC                                             |
| DIELECTRIC STRENGTH         | Breakdown is not Allowable ;<br>500 V AC for 1 Minute            |
| OPERATING FORCE             | 650 ± 150 gf                                                     |
| OPERATING LIFE              | 10,000 cycles                                                    |
| OPERATING TEMPERATURE RANGE | -20°C ~ 70°C                                                     |
| TOTAL TRAVEL                | 3.3 ± 0.3 mm                                                     |

## ► HOW TO ORDER



RP SERIES PUSH BUTTON SWITCH



## RP SERIES