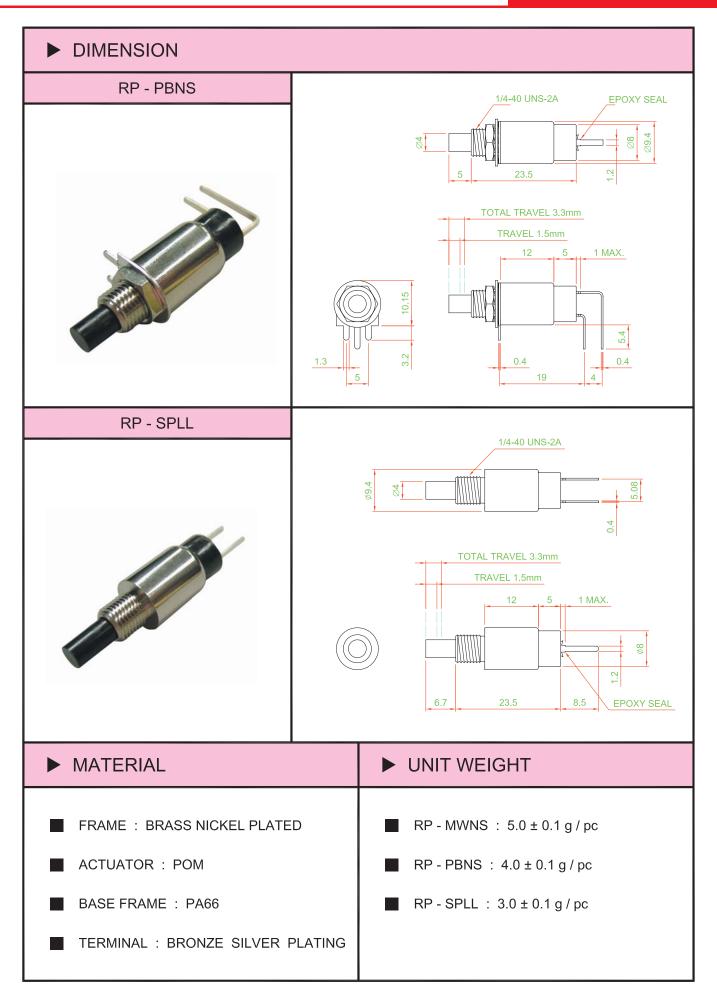

|
| CONTACT RESISTANCE          | $30\ m\Omega$ MAX. 1.5 V DC ; 100 mA , by Method of Voltage DROP |
| INSULATION RESISTANCE       | 100 MΩ MIN. 500 V DC                                             |
| DIELECTRIC STRENGTH         | Breakdown is not Allowable ;<br>500 V AC for 1 Minute            |
| OPERATING FORCE             | 650 ± 150 gf                                                     |
| OPERATING LIFE              | 10,000 cycles                                                    |
| OPERATING TEMPERATURE RANGE | -20°C ~ 70°C                                                     |
| TOTAL TRAVEL                | 3.3 ± 0.3 mm                                                     |

## ► HOW TO ORDER



RP SERIES PUSH BUTTON SWITCH



## RP SERIES