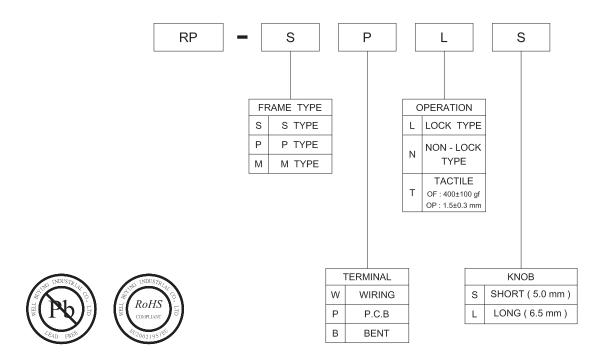

TING              | 120 V AC or 28 V DC , 1 A                                        |
| CONTACT RESISTANCE          | $30\ m\Omega$ MAX. 1.5 V DC ; 100 mA , by Method of Voltage DROP |
| INSULATION RESISTANCE       | 100 MΩ MIN. 500 V DC                                             |
| DIELECTRIC STRENGTH         | Breakdown is not Allowable ;<br>500 V AC for 1 Minute            |
| OPERATING FORCE             | 650 ± 150 gf                                                     |
| OPERATING LIFE              | 10,000 cycles                                                    |
| OPERATING TEMPERATURE RANGE | -20°C ~ 70°C                                                     |
| TOTAL TRAVEL                | 3.3 ± 0.3 mm                                                     |

## ► HOW TO ORDER



RP SERIES PUSH BUTTON SWITCH



## RP SERIES